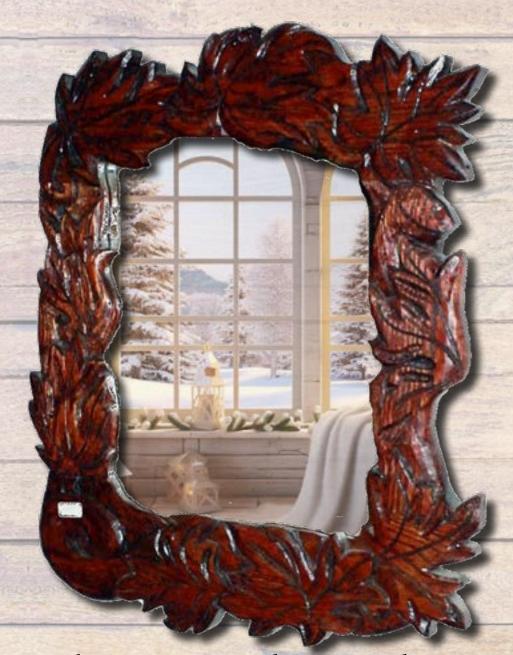

## Canadian Maple Leaf

Mirror

Gitle: Canadain (Daple Leaf (Dirror by Artist Gary A Crosby (DCD) CD (Dedium: Functional Art

Description: Experience the beauty of this exquisite handcrafted hardwood Canadian Maple Leaf Mirror, adorned with intricately carved Maple leaves around the complete mirror. Crafted from a stunning mahogany stained Oak wood, making it a truly unique and one-of-akind piece.

## Specifications: Width 46 cm and 61 cm tall Oak Wall Mirror

Can be custom made in Oak, Mahogany, Maple or Walnut

Can be custom designed to any size and foliage type