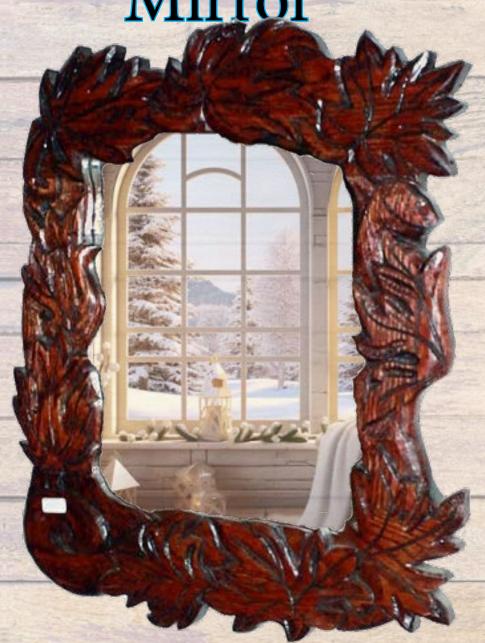

## Canadian Maple Leaf

Mirror

Gitle: Canadain (Daple Leaf (Dirror by Artist Gary A Crosby (DCD) CD (Dedium: Functional Art

Description: Experience the beauty of this exquisite handcrafted hardwood Canadian Maple Leaf Mirror, adorned with intricately carved Maple leaves around the complete mirror. Crafted from a stunning mahogany stained Oak wood, making it a truly unique and one-of-akind piece.

## Specifications: Width 46 cm and 61 cm tall Oak Wall Mirror

Can be custom made in Oak, Mahogany, Maple or Walnut

Can be custom designed to any size and foliage type